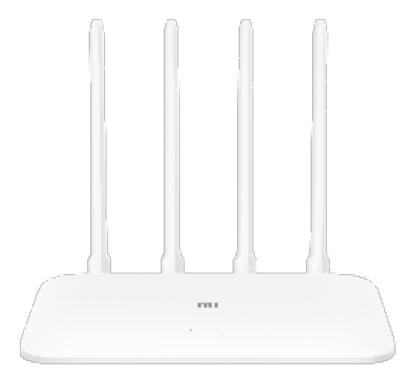

# Mi Router 4A Gigabit Edition

#### 4 External Antennas

4 external antennas with advanced connection technology that allows you to maintain incredible speeds even over great distances.