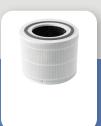

# **Specialized Filters**

Choose from the Original Filter, Pet Allergy Filter, Toxin Absorber Filter, or the Mold and Bacteria Filter.