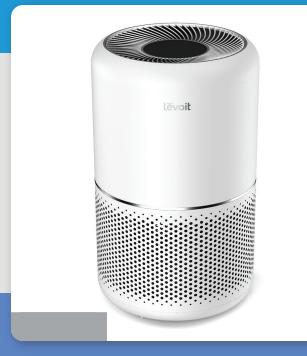

# **Core 300S**

Smart VeSync True HEPA Air Purifier

# **Product Specifications**

| CADR (Clean Air Delivery Rate) | 210 m³/h             |
|--------------------------------|----------------------|
| Effective Range                | 45 m <sup>2</sup>    |
| Noise Level                    | 24-48dB              |
| Speed                          | 5, Sleep-1-2-3+Turbo |
| Rated Power                    | 33W                  |
| Timer                          | 1-12 hours(APP-24H)  |
| Sensor                         | Laser                |
| Dimensions                     | 22 x 22 x 36 cm      |