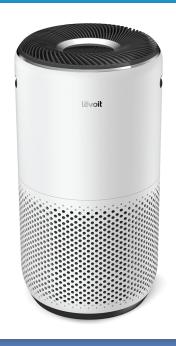

# Core 400S Smart True HEPA Air Purifier

## **Product Specifications**

| CADR (Clean Air Delivery Rate) | 425 m³/h             |
|--------------------------------|----------------------|
| Effective Range                | 83 m <sup>2</sup>    |
| Noise Level                    | 25-52dB              |
| Speed                          | Sleep-1-2-3+Turbo    |
| Rated Power                    | 36W                  |
| Timer                          | 1-12 hours(APP-24H ) |
| Sensor                         | Laser                |
| Dimensions                     | 27.4 x 27.4 x 56 cm  |