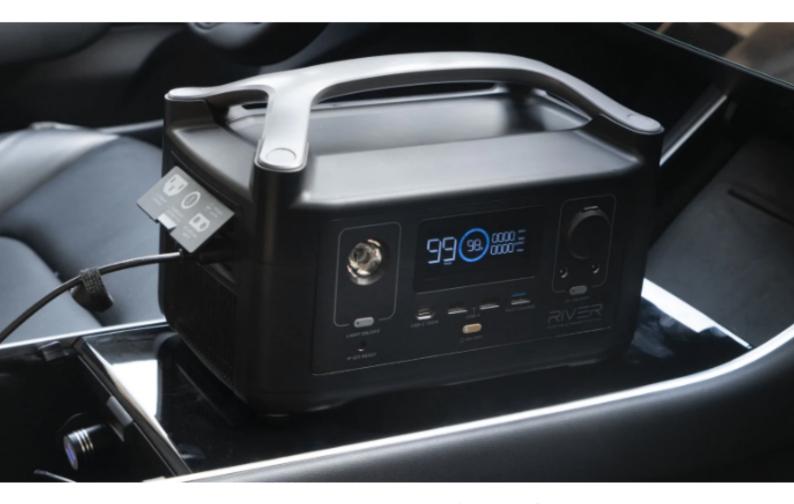

# Recharge de voiture

Vous prenez la route pour un voyage ? Effectuez une recharge complète en seulement trois heures en vous branchant directement à l'adaptateur d'allume-cigare de votre voiture.