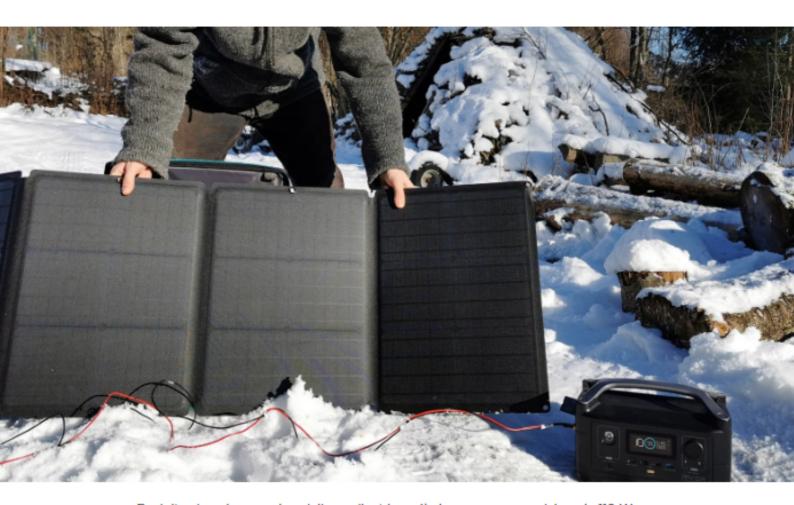

# **Emportez-la partout**

Avec sa poignée robuste sur le dessus de l'unité, la station RIVER est faite pour vous accompagner lors de vos déplacements.

Recharge solaire

Exploitez la puissance du soleil en reliant jusqu'à deux panneaux solaires de 110 W. Pour une pleine recharge en 1,6 à 3 heures.