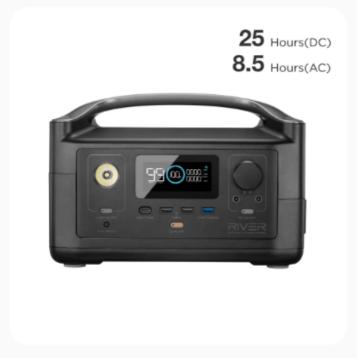

de 288 Wh, vous pourrez charger votre téléphone 21 fois, tripler la charge de votre drone ou préparer 12 tasses de café avec une cafetière. Ne les buvez pas toutes en même temps.



### Plus de puissance à votre portée

La technologie X-Boost exclusive d'EcoFlow change la donne. Activez-la pour alimenter des appareils haute puissance jusqu'à 1800 W. Cela suffit pour alimenter un sèche-cheveux, un aspirateur ou même une tondeuse.



# **Emportez-la partout**

Avec sa poignée robuste sur le dessus de l'unité, la station RIVER est faite pour vous accompagner lors de vos déplacements.



Recharge solaire



Exploitez la puissance du soleil en reliant jusqu'à deux panneaux solaires de 110 W. Pour une pleine recharge en 1,6 à 3 heures.

#### ALIMENTATION DE SECOURS À DOMICILE

VIE HORS RÉSEAU



Eclairage 10 W

PPC 40 W

Réfrigérateur 150 W

Mixeur 300 W

Téléviseur 110 W

Projecteur 65 W

Sèche-cheveux 1200 W

Cafetière 1000 W

#### Éclairage 10 W

25 heures (CC) 8,5 heures (CA)



# Recharge de voiture



Vous prenez la route pour un voyage ? Effectuez une recharge complète en seulement trois heures en vous branchant directement à l'adaptateur d'allume-cigare de votre voiture.

### Prise murale



Branchez votre station sur n'importe quelle prise murale CA standard pour une charge rapide de 0 à 80 % en moins d'une heure avec la fonction de charge X-Stream.

## **Spécifications**

Polds net \*

5 kg

Température de charge

0 à 45 °C ± 3 °C

Color

Nor

Méthode de charge

Prise murale CA, adaptateur de voiture 12 V, panneau solaire

Capacité

288 Wh à 576 Wh (avec RIVER Extra Ba