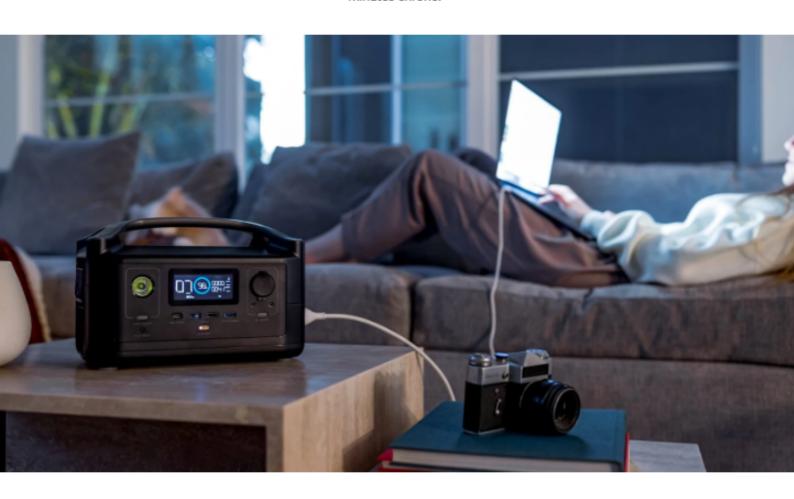

# **Emportez-la partout**

Avec sa poignée robuste sur le dessus de l'unité, la station RIVER est faite pour vous accompagner lors de vos déplacements.

Recharge solaire

Exploitez la puissance du soleil en reliant jusqu'à deux panneaux solaires de 110 W. Pour une pleine recharge en 1,6 à 3 heures.