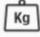

# **Emportez-la partout**

Avec sa poignée robuste sur le dessus de l'unité, la station RIVER est faite pour vous accompagner lors de vos déplacements.

Recharge solaire

Exploitez la puissance du soleil en reliant jusqu'à deux panneaux solaires de 110 W. Pour une pleine recharge en 1,6 à 3 heures.

# La pièce maîtresse de votre aventure

Alimentez jusqu'à neuf appareils à la fois grâce aux nombreux ports disponibles. Avec une capacité de 288 Wh, vous pourrez charger votre téléphone 21 fois, tripler la charge de votre drone ou préparer 12 tasses de café avec une cafetière. Ne les buvez pas toutes en même temps.