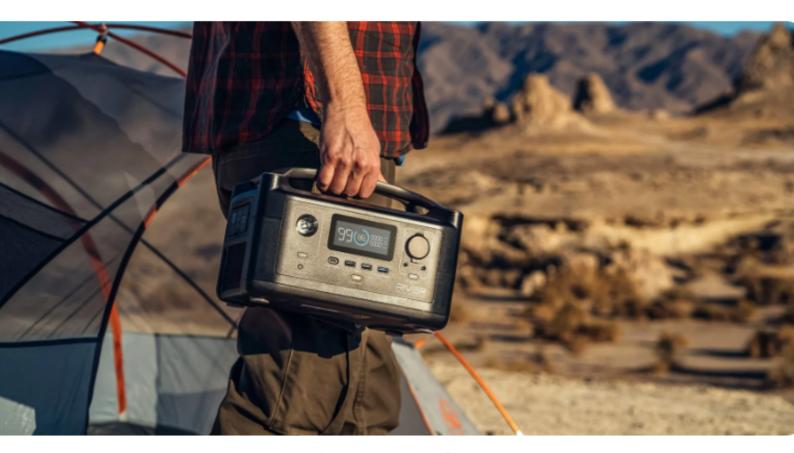

# **Emportez-la partout**

Avec sa poignée robuste sur le dessus de l'unité, la station RIVER est faite pour vous accompagner lors de vos déplacements.

Recharge solaire

Exploitez la puissance du soleil en reliant jusqu'à deux panneaux solaires de 110 W. Pour une pleine recharge en 1,6 à 3 heures.

# **RIVER**

Partez à l'aventure avec la station RIVER et maintenez tous vos appareils alimentés en même temps. Avec une capacité de 288 Wh qui charge totalement en un temps de record de 96 minutes, vous partirez à l'aventure l'esprit tranquille.