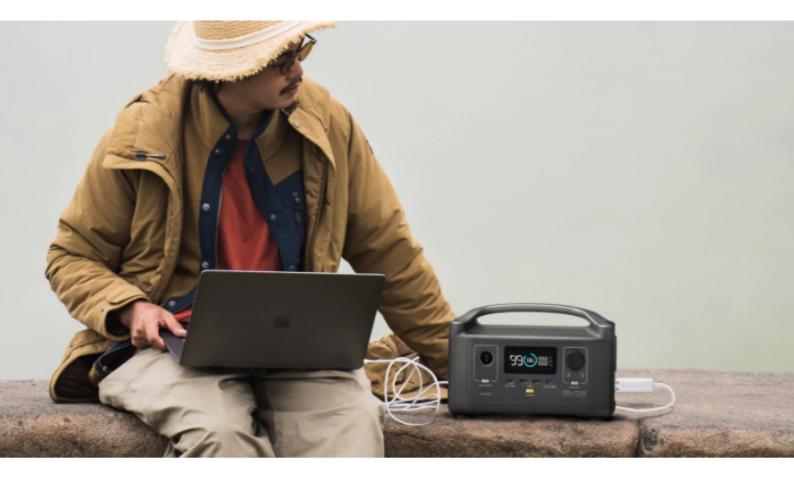

# La pièce maîtresse de votre aventure

Alimentez jusqu'à neuf appareils à la fois grâce aux nombreux ports disponibles. Avec une capacité de 288 Wh, vous pourrez charger votre téléphone 21 fois, tripler la charge de votre drone ou préparer 12 tasses de café avec une cafetière. Ne les buvez pas toutes en même temps.