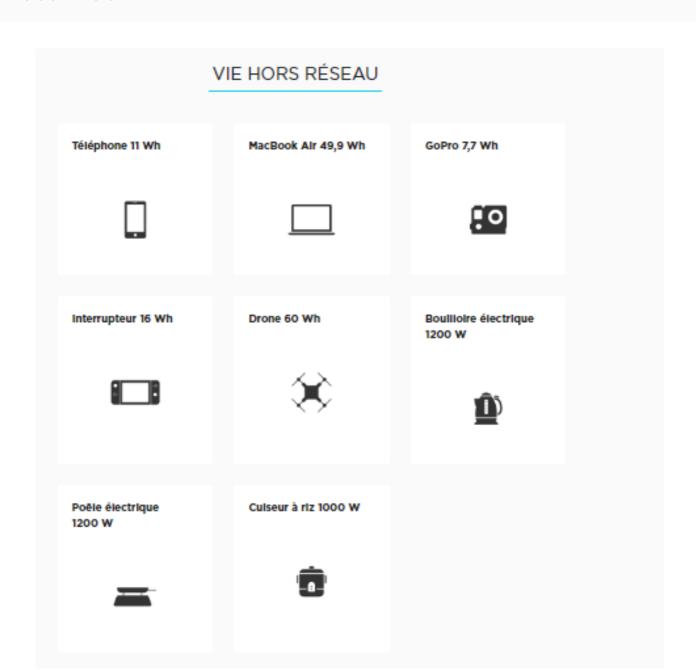

#### ALIMENTATION DE SECOURS À DOMICILE

VIE HORS RÉSEAU

Eclairage 10 W

PPC 40 W

Réfrigérateur 150 W

Mixeur 300 W

Téléviseur 110 W

Projecteur 65 W

Sèche-cheveux 1200 W

Cafetière 1000 W