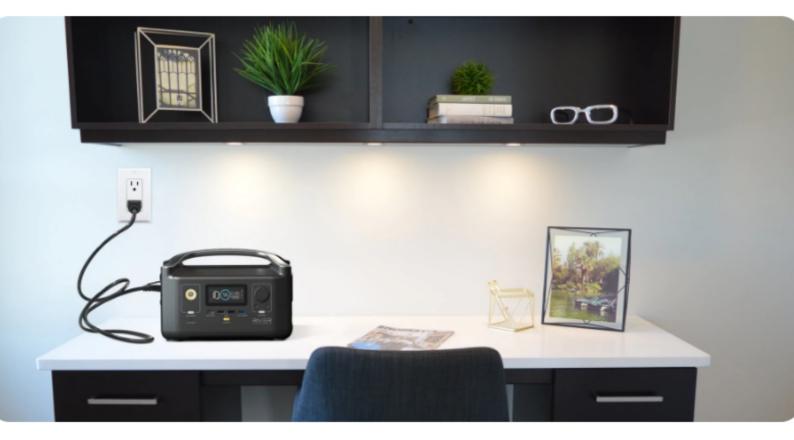

### Prise murale

Branchez votre station sur n'importe quelle prise murale CA standard pour une charge rapide de 0 à 80 % en moins d'une heure avec la fonction de charge X-Stream.