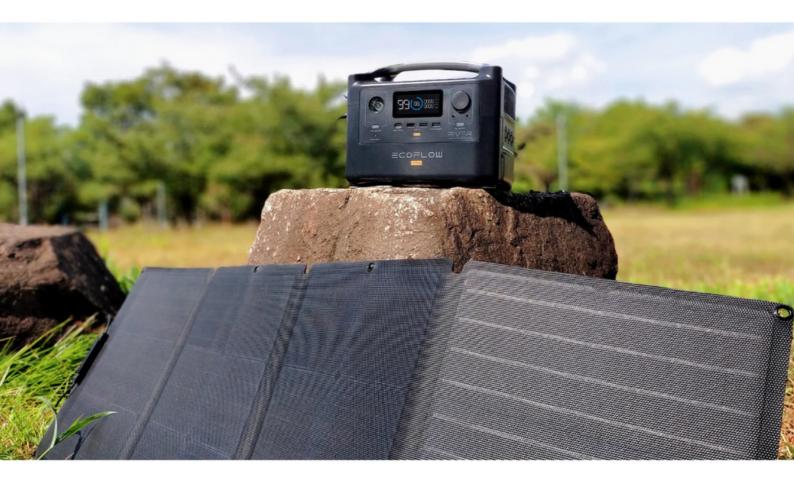

Recharge solaire

Exploitez la puissance du soleil en reliant jusqu'à deux panneaux solaires de 110 W. Pour une pleine recharge en 4 à 8 heures.

64 Hours (DC) 22 Hours (AC)

Réfrigérateur 150 W

Projector 65W

### Recharge de voiture

Vous prenez la route pour un voyage ? Effectuez une recharge complète en seulement huit heures en vous branchant directement à l'adaptateur d'allume-cigare de votre voiture.