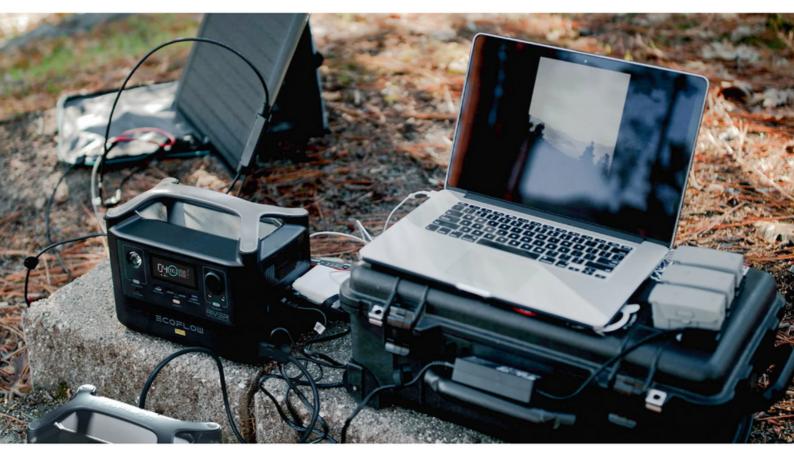

Recharge solaire

Exploitez la puissance du soleil en reliant jusqu'à deux panneaux solaires de 110 W. Pour une pleine recharge en 4 à 8 heures.

64 Hours (DC) 22 Hours (AC)

Réfrigérateur 150 W

Projector 65W

### Recharge de voiture

Vous prenez la route pour un voyage ? Effectuez une recharge complète en seulement huit heures en vous branchant directement à l'adaptateur d'allume-cigare de votre voiture.

#### Prise murale

Branchez votre station sur n'importe quelle prise murale CA standard pour une charge rapide de 0 à 80 % en moins d'une heure avec la fonction de charge X-Stream.