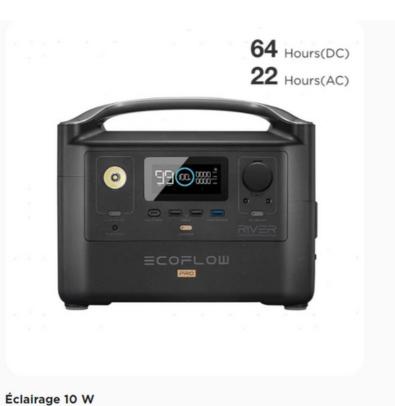

Recharge solaire

Exploitez la puissance du soleil en reliant jusqu'à deux panneaux solaires de 110 W. Pour une pleine recharge en 4 à 8 heures.

64 Hours (DC) 22 Hours (AC)

Réfrigérateur 150 W

Projector 65W