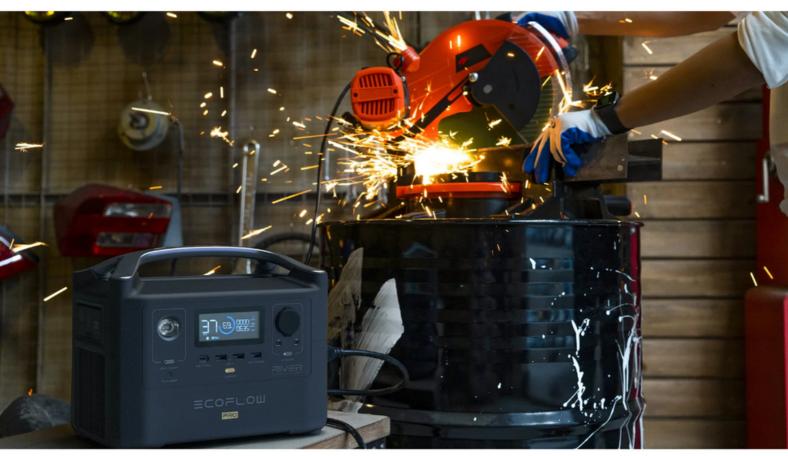

## Plus de puissance à votre portée

La technologie X-Boost exclusive d'EcoFlow change la donne. Activez-la pour alimenter des appareils haute puissance jusqu'à 1800 W. Cela suffit pour alimenter un sèche-cheveux, un aspirateur.