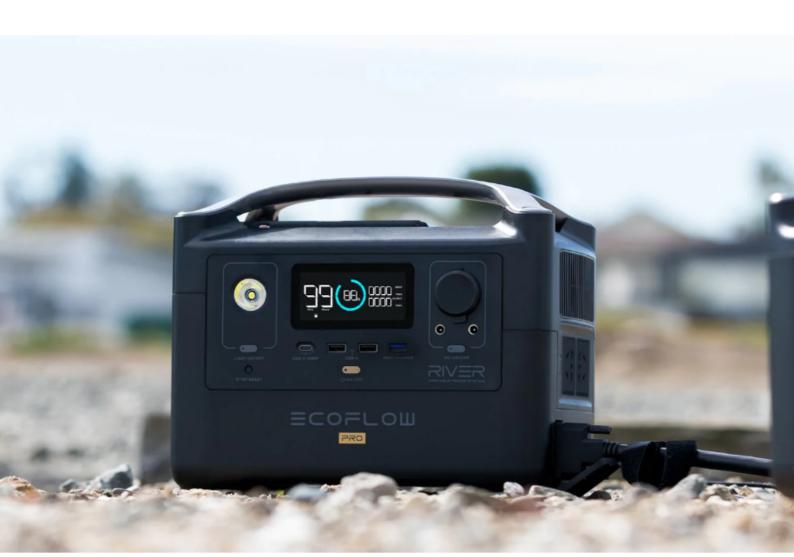

## **RIVER PRO**

Aventurez-vous vers l'inconnu avec une capacité d'une capacité remarquable de 720 Wh. La station électrique RIVER Pro est la solution idéale pour vos aventures hors réseau. Gardez plusieurs appareils sous tension en même temps et rechargez-les en un temps record via une prise de voiture, solaire ou CA standard.

## La pièce maîtresse de votre aventure

Alimentez jusqu'à neuf appareils à la fois grâce aux nombreux ports disponibles.