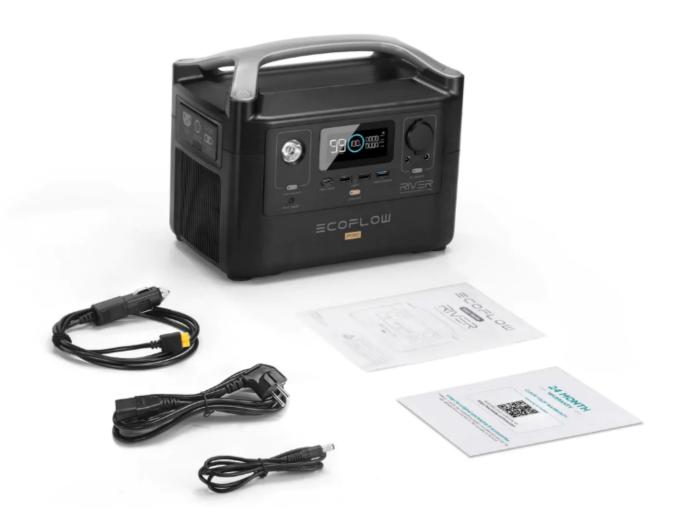

## Contenu de la boîte

1. station électrique portable EcoFlow RIVER Pro 2. Câble DC5521-DC5525 3. Câble de charge CA de 1,5 m 4. Câble de charge de voiture de 1,5 m 5. Manuel d'utilisation 6. Carte de garantie