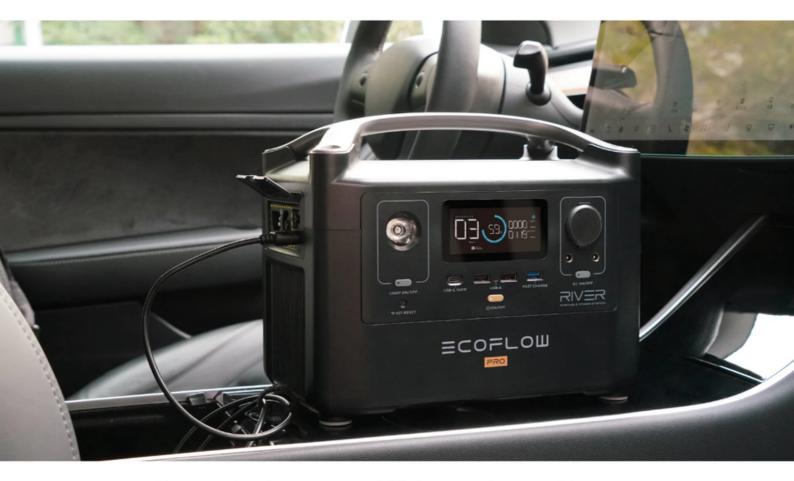

### Recharge de voiture

Vous prenez la route pour un voyage ? Effectuez une recharge complète en seulement huit heures en vous branchant directement à l'adaptateur d'allume-cigare de votre voiture.