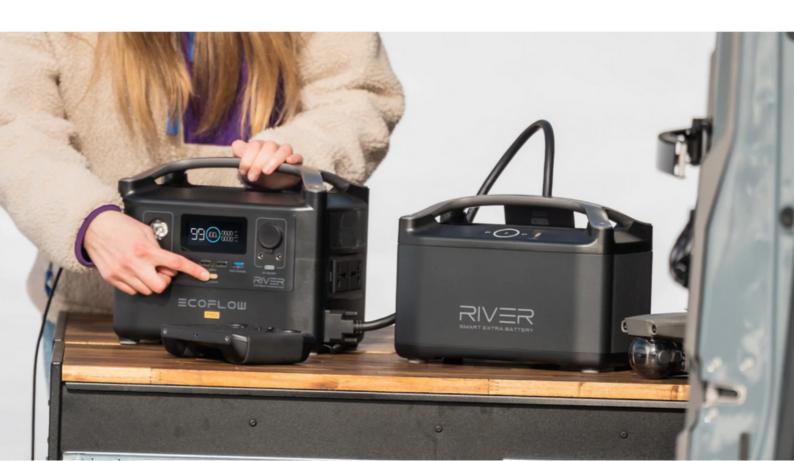

## Allez plus loin

En route pour un long voyage ? Doublez la capacité de la RIVER Pro pour la porter jusqu'à 1 440 Wh avec une batterie supplémentaire qui se connecte directement à votre unité.