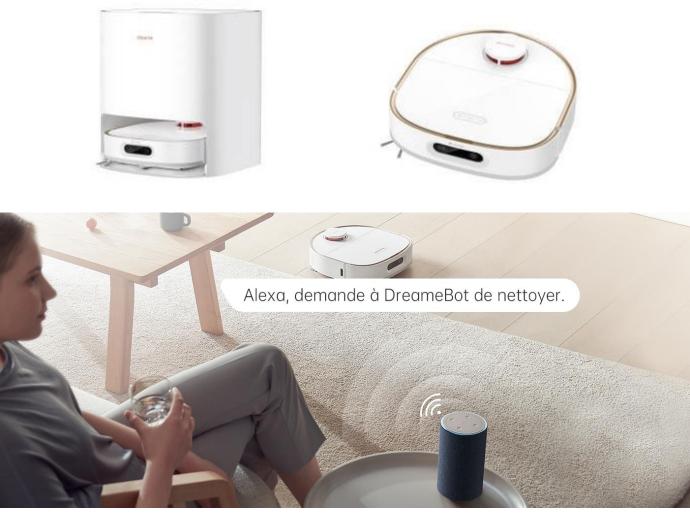

### Nettoyage plus intelligent assisté par IA

Faites le pari de l'intelligence pour automatiser le nettoyage de votre intérieur. Le W10 Pro aspireet lave automatiquement, grâce à la technologie Al Action qui saura se repérer dans votre intérieur et nettoyer à la hauteur de vos attentes.

Lavage et séchage automatiques, détection des tapis/moquettes et autres fonctions avancées; le W10 Pro nettoie votre intérieur de manière intelligente et indépendante, Sans que vous ayez à lever le petit doigt.