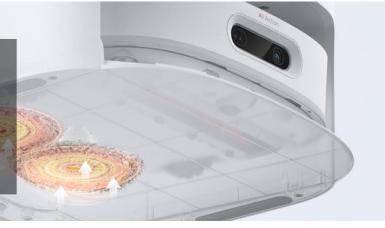

## Nettoie les tapis

La détection des tapis et moquettes par ultrasons offre des performances de nettoyage optimales.