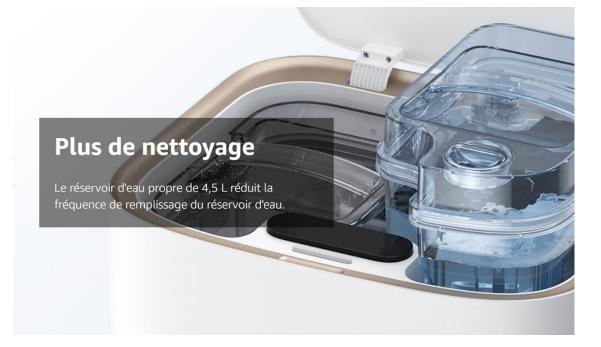

## Plus grande capacité

Jusqu'à 160 mn\* de nettoyage en continu sur une seule charge, pour aspirer et laver jusqu'à 200 m<sup>2</sup>.