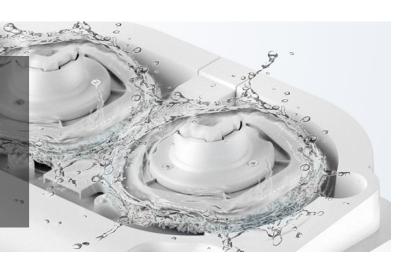

#### Lave ses serpillières pour que vous n'ayez pas

Le W10 Pro retourne automatiquement à la station d'accueil pour nettoyer ses serpillières. Les tampons tournent rapidement contre de petites rainures pour déloger la saleté.

#### Rafraîchit les sols

Humidifie la serpillère et garantir sa propreté. Les tampons tournent à 180 TPM et permet de nettoyer soigneusement les taches.

Nettoyage en profondeur, d'un coin à l'autre

La puissante aspiration de 4 000 Pa et le lavage à haute vitesse de 180 TPM\* éliminent la crasse et la saleté.