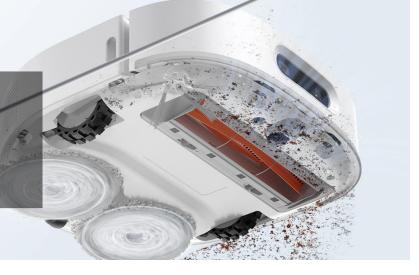

#### Rafraîchit les sols

Humidifie la serpillère et garantir sa propreté. Les tampons tournent à 180 TPM et permet de nettoyer soigneusement les taches.

Nettoyage en profondeur, d'un coin à l'autre

La puissante aspiration de 4 000 Pa et le lavage à haute vitesse de 180 TPM\* éliminent la crasse et la saleté.