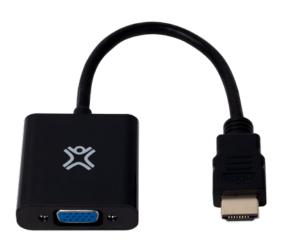

#### **DESCRIPTION**

This XtremeMac HDMI to VGA converter is convenient, compact and easy to carry.

The HDMI male to VGA female converter supports resolutions up to 1920x1080@60Hz (1080p Full HD), including 720p, 1600x1200, 1280x1024 for high definition monitors or projectors.

It allows you, using a VGA cable, to present professionally with your laptop and projector, or extend your desktop screen to a monitor or TV.

Plug and play technology, no need to install driver/software on this aluminum VGA to HDMI dual converter, easy to operate by inserting the cable.