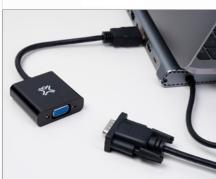

It allows you, using a VGA cable, to present professionally with your laptop and projector, or extend your desktop screen to a monitor or TV.

Plug and play technology, no need to install driver/software on this aluminum VGA to HDMI dual converter, easy to operate by inserting the cable.